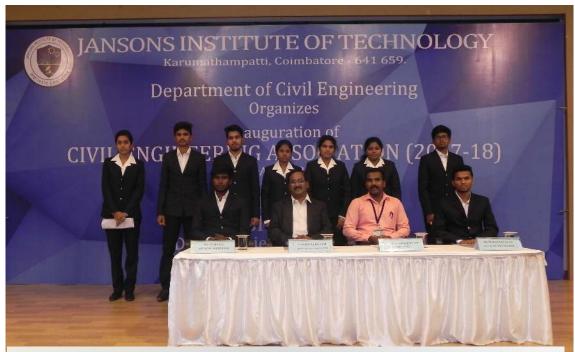

**Event brief** (500 words with photo):

The Civil Engineering Association of Jansons Institute of Technology is hereby inaugurating the association activities on August 5th, 2017 at 10:00AM. Our chief guest Er. S Sivalingam, Deputy Chief Engineer, TNWRD, Coimbatore region. The Invocation started with customary prayer song and lighting of lamp by the dignitaries and the welcome address by Ms. H S Pragathi, III year Civil Engineering and following that our chief guest was addressed by Mr. S Gokul raj, III year Civil Engineering. Then Er. S Sivalingam has inaugurated the ceremony and narrated the practical issues in construction field to our students. It was really a valuable speech. Finally the occasion came to an end by delivering the vote of thanks by, Mr. M Mukil, IV year student, Civil Engineering.

### **Jansons Institute of Technology**

Karumathampatti, Coimbatore - 641 659

Er.S.Sivalingam, Deputy Chief Engineer, TNWRD, & Mr.R.Jagadeesh kumar,AP/Civil Engineering in Civil Engineering Association inauguration program which held on 05.08.17 11.115419443608918, 77.18804636786719

Er.S.Sivalingam, DCE, TNWRD delivering his lecture on" Advancements in Water supply system"- on 05.08.17 at 10:00AM 11.115387860892236, 77.18808928320861