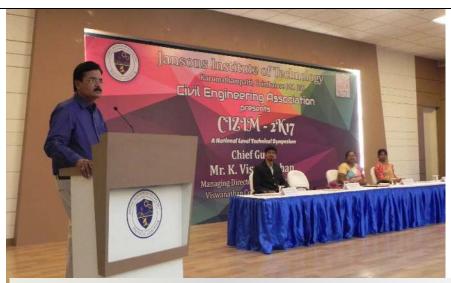

#### **Event brief** (500 words with photo):

Students of civil Engineering departments were participated in the lecture Program on Practical methodology of civil construction works at CIZIM'17. The programme started at 9.00AM in Siva Ganga Auditorium by Mr.K.Viswanathan, Managing Director, Viswanathan Constructions Pvt Ltd., Coimbatore. He started the session with the introduction of basics of construction activities. He explained the about modern tools and technologies used in construction field like false ceiling and slip form construction. He also explained the various quality check has to require to inspect the Plastering works (especially for bull/button marking by using spirit level), Brick Masonry, Concrete mixing, Transporting and Ready Mix Concrete. He also explained the infrastructural works like landscaping, Paver block laying work and Alignment for kerbs.

# **Jansons Institute of Technology**Karumathampatti, Coimbatore – 641 659

Mr.K.Viswanathan, Managing Director, Viswanathan Constructions Pvt Ltd., Coimbatore in Cizim '17 11.11546155388488, 77.18859353858572